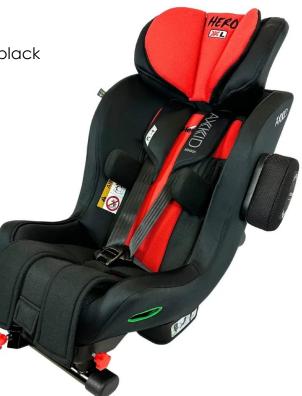

## HERO

Due to poor head control and sitting balance, many children need to remain in a rear-facing position in the vehicle until they get older.

**Hero XL** was developed to think about these children (up to 36 Kg / 5st 9lbs) so they can travel safer with all the postural support that meets their clinical needs.

- 2 colors available: red and black or grey and black
- Headrest height adjustable
- Seat depth adjustable (seat depth adapter)
- Padded five-point harness
- Rear-facing position (Only)
- No swivel base is available.