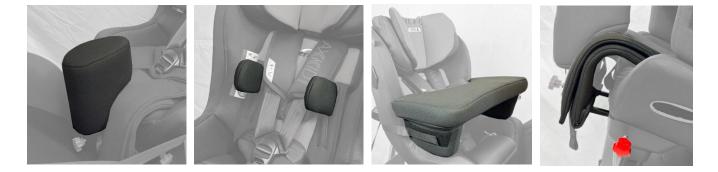

## ACCESSORIES

- Thoracic supports
- Abductor block
- Padded tray
- Seat depth adapter
- Belt to connect the chest straps
- Security pad for the buckle
- Seat protection mat