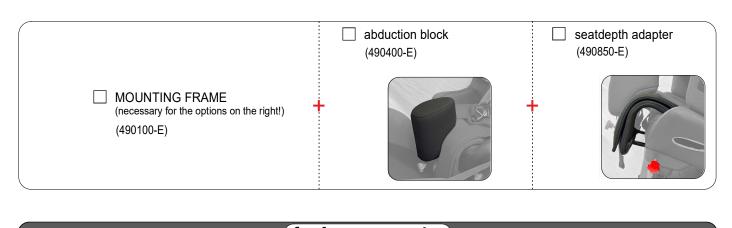

|  |
| SEAT WIDTH (knee)   | 27 cm      |  |
| SEAT DEPTH          | 25 - 34 cm |  |
| BACK HEIGHT         | 28 - 45 cm |  |
| CROWN HEIGHT        | 48 - 68 cm |  |
| HEIGHT LATERALS     | 13 - 20 cm |  |
| total height        | 65 - 82 cm |  |
| total width         | 43 cm      |  |
| total depth         | 55 cm      |  |
| capacity            | 36 kg      |  |

#### common information (standard):

 homologated according to ECE-R 129/03



- rear-facing car seat
- 5-point-harness with upholstery
- · height adjustable head rest
- additional upholstery for the seat, back and head rest
- large seat inclination
- tie-down straps
- · side impact protection
- covers washable (30 °C)

Note: ISOFIX latches in the car are NOT necessary!!!





• page 2/2 •

### accessories for stabilization