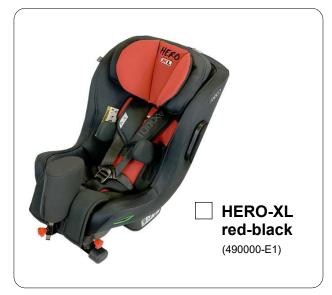

# Rehab Car Seat HERO

Release: 2025

#### **Details:**

|                     | HERO-XL    |  |
|---------------------|------------|--|
| SEAT WIDTH (pelvis) | 24 cm      |  |
| SEAT WIDTH (knee)   | 27 cm      |  |
| SEAT DEPTH          | 25 - 34 cm |  |
| BACK HEIGHT         | 28 - 45 cm |  |
| CROWN HEIGHT        | 48 - 68 cm |  |
| HEIGHT LATERALS     | 13 - 20 cm |  |
| total height        | 65 - 82 cm |  |
| total width         | 43 cm      |  |
| total depth         | 55 cm      |  |
| capacity            | 36 kg      |  |

#### common information (standard):

 homologated according to ECE-R 129/03

- rear-facing car seat
- 5-point-harness with upholstery
- · height adjustable head rest
- additional upholstery for the seat, back and head rest
- large seat inclination
- tie-down straps
- · side impact protection
- covers washable (30 °C)