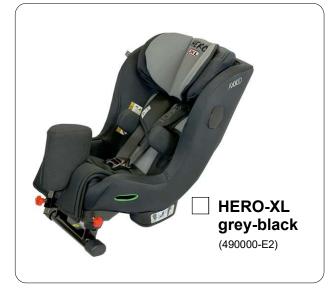

# Rehab Car Seat HERO

Release: 2025

#### **Details:**

|                     | HERO-XL    |  |
|---------------------|------------|--|
| SEAT WIDTH (pelvis) | 24 cm      |  |
| SEAT WIDTH (knee)   | 27 cm      |  |
| SEAT DEPTH          | 25 - 34 cm |  |
| BACK HEIGHT         | 28 - 45 cm |  |
| CROWN HEIGHT        | 48 - 68 cm |  |
| HEIGHT LATERALS     | 13 - 20 cm |  |
| total height        | 65 - 82 cm |  |
| total width         | 43 cm      |  |
| total depth         | 55 cm      |  |
| capacity            | 36 kg      |  |

#### common information (standard):

 homologated according to ECE-R 129/03

- rear-facing car seat
- 5-point-harness with upholstery
- · height adjustable head rest
- additional upholstery for the seat, back and head rest
- large seat inclination
- tie-down straps
- · side impact protection
- covers washable (30 °C)