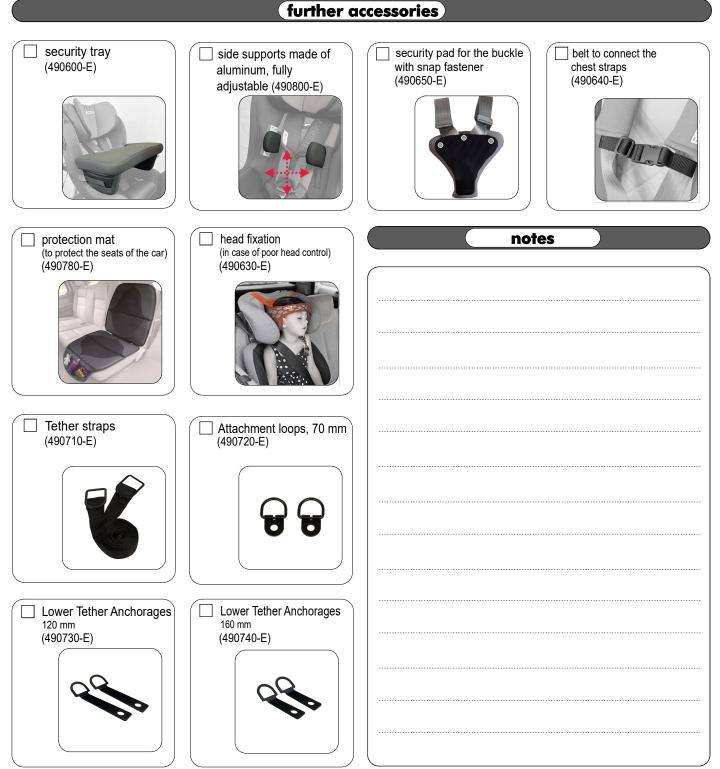

|  |
| SEAT WIDTH (knee)   | 27 cm      |  |
| SEAT DEPTH          | 25 - 34 cm |  |
| BACK HEIGHT         | 28 - 45 cm |  |
| CROWN HEIGHT        | 48 - 68 cm |  |
| HEIGHT LATERALS     | 13 - 20 cm |  |
| total height        | 65 - 82 cm |  |
| total width         | 43 cm      |  |
| total depth         | 55 cm      |  |
| capacity            | 36 kg      |  |

#### common information (standard):

 homologated according to ECE-R 129/03



- rear-facing car seat
- 5-point-harness with upholstery
- · height adjustable head rest
- additional upholstery for the seat, back and head rest
- large seat inclination
- tie-down straps
- · side impact protection
- covers washable (30 °C)

Note: ISOFIX latches in the car are NOT necessary!!!





• page 2/2 •

### accessories for stabilization