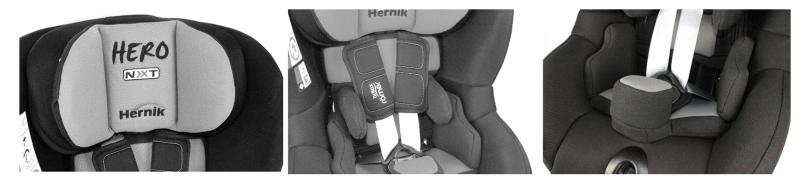

- Tilt-in-space (tool-free adjustable)
- Swivel base 360° to facilitate the transfers.
- Colours available: red and black or grey and black

HERO

- Headrest height adjustable (tool-free adjustable)
- Seat width adjustable (Infill pads)
- Seat depth adjustable (Infill pads)
- Padded 5-point harness (Adjustable)

## ACCESSORIES

- Head Fixation (with forehead band)
- Thoracic supports
- Abduction block
- Longer 5 point-harness
- Padded tray
- Security pad to cover buckle (Houdinis)
- Belt to connect the chest straps (Houdinis)