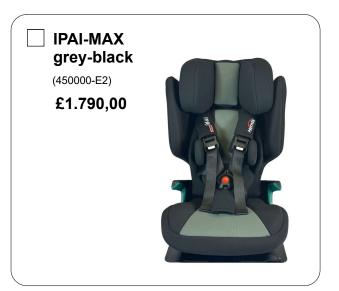

## BASIC

## Details:

|                     | IPAI-MAX WITHOUT<br>extra cushion | IPAI-MAX WITH<br>extra cushion |
|---------------------|-----------------------------------|--------------------------------|
| SEAT WIDTH (pelvis) | 32 cm                             | 26 cm                          |
| SEAT WIDTH (knee)   | 38 cm                             | 38 cm                          |
| SEAT DEPTH          | 33 cm                             | 30 cm                          |
| BACK HEIGHT         | 41 - 56 cm                        | 38 - 53 cm                     |
| CROWN HEIGHT        | 59 - 76 cm                        | 56 - 73 cm                     |
| HEIGHT LATERALS     | 24 - 36 cm                        | 21 - 33 cm                     |
| DISTANCE LATERALS   | 15 - 22 cm                        |                                |
| angle               | 80° - 120°                        |                                |
| total height        | 71 - 88 cm                        |                                |
| total width         | 44 cm                             |                                |
| total depth         | 44 cm                             |                                |
| weight              | from 8,0 kg                       |                                |