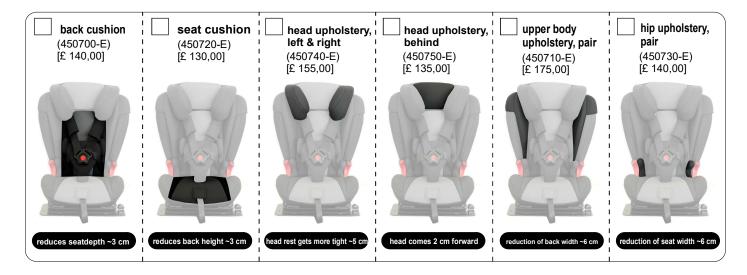

- 88 cm                        |                                |
| total width         | 44 cm                             |                                |
| total depth         | 44 cm                             |                                |
| weight              | from 8,0 kg                       |                                |

## common information (standard):

- crash tested according to ECE-R129/03
- 5-point-harness with upholstery, height adjustable
- belt mechanics installed into the front of the seat
- solid aluminium board, including the mechanism to recline the backrest stepless
- head rest height adjustable, including belt guides
- additional upholstery (20 mm) for the back & headrest
- · ISOFIX adapter or clamp bow integrated in base board







further options





Notes