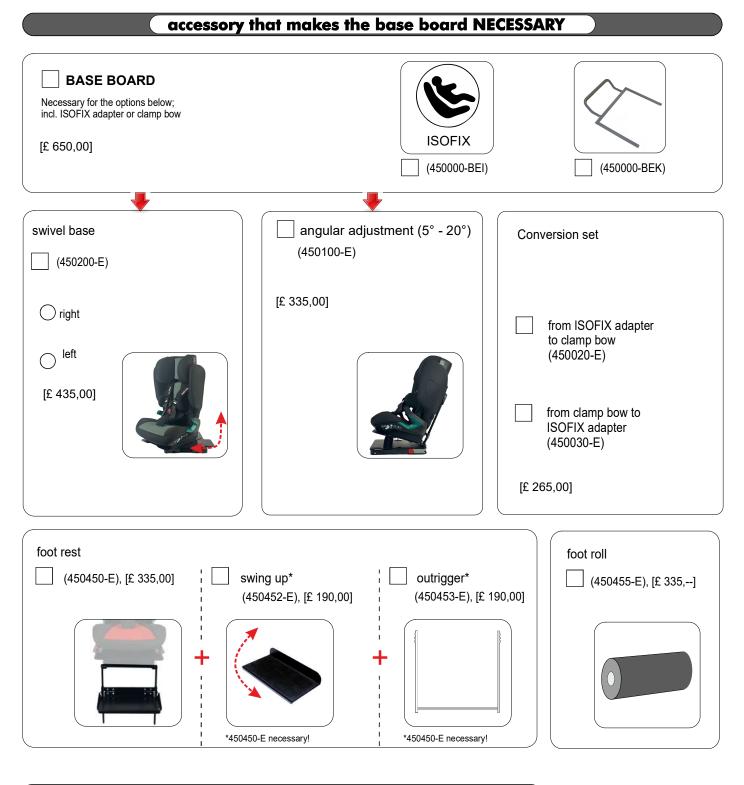

height        | 71 - 88 cm                        |                                |
| total width         | 44 cm                             |                                |
| total depth         | 44 cm                             |                                |
| weight              | from 8,0 kg                       |                                |

## common information (standard):

- crash tested according to ECE-R129/03
- 5-point-harness with upholstery, height adjustable
- belt mechanics installed into the front of the seat
- solid aluminium board, including the mechanism to recline the backrest stepless
- head rest height adjustable, including belt guides
- additional upholstery (20 mm) for the back & headrest
- · ISOFIX adapter or clamp bow integrated in base board







further options





Notes