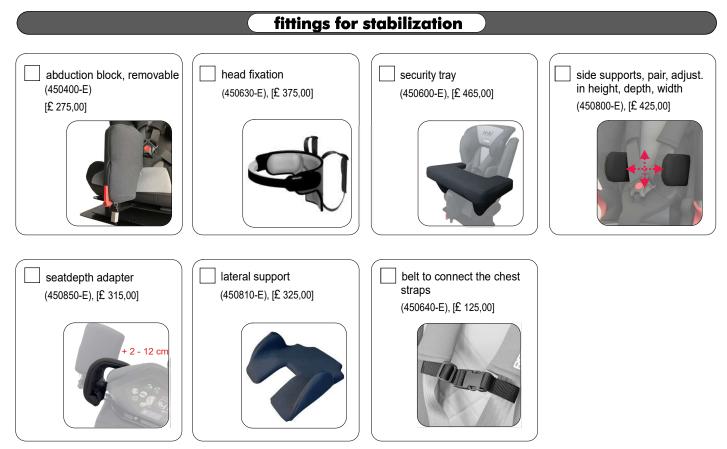

88 cm                        |                                |
| total width         | 44 cm                             |                                |
| total depth         | 44 cm                             |                                |
| weight              | from 8,0 kg                       |                                |

## common information (standard):

- crash tested according to ECE-R129/03
- 5-point-harness with upholstery, height adjustable
- belt mechanics installed into the front of the seat
- solid aluminium board, including the mechanism to recline the backrest stepless
- head rest height adjustable, including belt guides
- additional upholstery (20 mm) for the back & headrest
- · ISOFIX adapter or clamp bow integrated in base board







further options





Notes