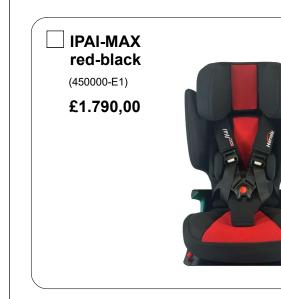

## BASIC

## Details:

|                     | IPAI-MAX WITHOUT<br>extra cushion | IPAI-MAX WITH<br>extra cushion |
|---------------------|-----------------------------------|--------------------------------|
| SEAT WIDTH (pelvis) | 32 cm                             | 26 cm                          |
| SEAT WIDTH (knee)   | 38 cm                             | 38 cm                          |
| SEAT DEPTH          | 33 cm                             | 30 cm                          |
| BACK HEIGHT         | 41 - 56 cm                        | 38 - 53 cm                     |
| CROWN HEIGHT        | 59 - 76 cm                        | 56 - 73 cm                     |
| HEIGHT LATERALS     | 24 - 36 cm                        | 21 - 33 cm                     |
| DISTANCE LATERALS   | 15 - 22 cm                        |                                |
| angle               | 80° - 120°                        |                                |
| total height        | 71 - 88 cm                        |                                |
| total width         | 44 cm                             |                                |
| total depth         | 44 cm                             |                                |
| weight              | from 8,0 kg                       |                                |