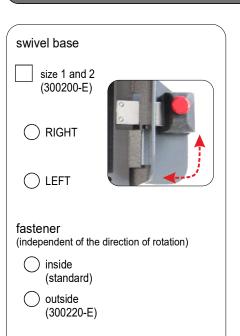

| 50 kg      | 50 kg      | 100 kg     |

### common information (standard):



- · seat depht adjustable
- headrest included (longer backrest)
- · upholstery & cover
- backrest angle adjustable
- 5-point-harness with upholstery
- frame to fix a footrest, clamp bow or ISOFIX
- Crash tested according to R129/03
- ISOFIX adapter included
- headrest KICK-BACK included
- trunk supports small, fix, included
- shoulder support included







size 2 black (310000-E3)



size 2XL black (310000-E3)

| belt guide*: |                                                 |
|--------------|-------------------------------------------------|
| LEFT RIGHT   | wider hip cushions (SW -4 cm) (300850-E) If 901 |

\*please choose ONE of them

## fittings for the different needs

















## fittings frame



| size 1 (300105-E)         |
|---------------------------|
|                           |
| size 2 (310105-E)         |
| size 2XL<br>(310105-E-XL) |
|                           |

| / |        | I                                                                |                 |
|---|--------|------------------------------------------------------------------|-----------------|
|   |        |                                                                  |                 |
|   |        | Sandwich-Base (mounted under the base board)                     | (300790-E)      |
|   | Usefu  | I in the following situations:                                   |                 |
|   | - with | very sporty shaped car seats, in order to compensate for the rec | ess there. This |

- with very spor