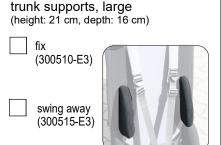

### common information (standard):

- · seat depht adjustable
- headrest included (longer backrest)
- · upholstery & cover
- backrest angle adjustable
- 5-point-harness with upholstery
- frame to fix a footrest, clamp bow or ISOFIX
- Crash tested according to R129/03
- ISOFIX adapter included
- headrest KICK-BACK included
- trunk supports small, fix, included
- shoulder support included