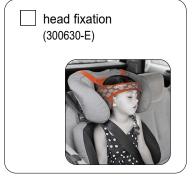

### common information (standard):

- · seat depht adjustable
- headrest included (longer backrest)
- · upholstery & cover
- backrest angle adjustable
- 5-point-harness with upholstery
- frame to fix a footrest, clamp bow or ISOFIX
- Crash tested according to R129/03
- ISOFIX adapter included
- headrest KICK-BACK included
- trunk supports small, fix, included
- shoulder support included