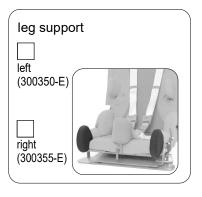

capacity                       | 50 kg      | 50 kg      | 100 kg     |

### common information (standard):



- · seat depht adjustable
- headrest included (longer backrest)
- · upholstery & cover
- backrest angle adjustable
- 5-point-harness with upholstery
- frame to fix a footrest, clamp bow or ISOFIX
- Crash tested according to R129/03
- ISOFIX adapter included
- headrest KICK-BACK included
- trunk supports small, fix, included
- shoulder support included







size 2 black (310000-E3)



size 2XL black (310000-E3)

| belt guide*: |                                                 |
|--------------|-------------------------------------------------|
| LEFT RIGHT   | wider hip cushions (SW -4 cm) (300850-E) If 901 |

\*please choose ONE of them

## fittings for the different needs

















## fittings frame



| size 1 (300105-E)         |
|---------------------------|
|                           |
| size 2 (310105-E)         |
| size 2XL<br>(310105-E-XL) |
|                           |

| / |        | I                                                                |                 |
|---|--------|------------------------------------------------------------------|-----------------|
|   |        |                                                                  |                 |
|   |        | Sandwich-Base (mounted under the base board)                     | (300790-E)      |
|   | Usefu  | I in the following situations:                                   |                 |
|   | - with | very sporty shaped car seats, in order to compensate for the rec | ess