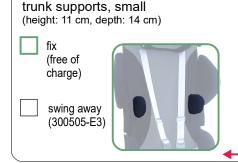

### common information (standard):

- · seat depht adjustable
- headrest included (longer backrest)
- · upholstery & cover
- backrest angle adjustable
- 5-point-harness with upholstery
- frame to fix a footrest, clamp bow or ISOFIX
- Crash tested according to R129/03
- ISOFIX adapter included
- headrest KICK-BACK included
- trunk supports small, fix, included
- shoulder support included