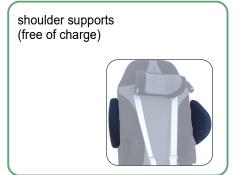

### common information (standard):

- · seat depht adjustable
- headrest included (longer backrest)
- · upholstery & cover
- backrest angle adjustable
- 5-point-harness with upholstery
- frame to fix a footrest, clamp bow or ISOFIX
- Crash tested according to R129/03
- ISOFIX adapter included
- headrest KICK-BACK included
- trunk supports small, fix, included
- shoulder support included