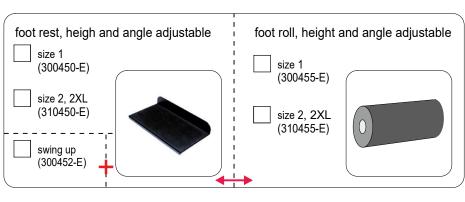

city                       | 50 kg      | 50 kg      | 100 kg     |

### common information (standard):



- · seat depht adjustable
- headrest included (longer backrest)
- · upholstery & cover
- backrest angle adjustable
- 5-point-harness with upholstery
- frame to fix a footrest, clamp bow or ISOFIX
- Crash tested according to R129/03
- ISOFIX adapter included
- headrest KICK-BACK included
- trunk supports small, fix, included
- shoulder support included







size 2 black (310000-E3)



size 2XL black (310000-E3)

| belt guide*: |                                                 |
|--------------|-------------------------------------------------|
| LEFT RIGHT   | wider hip cushions (SW -4 cm) (300850-E) If 901 |

\*please choose ONE of them

## fittings for the different needs

















## fittings frame



| size 1 (300105-E)         |
|---------------------------|
|                           |
| size 2 (310105-E)         |
| size 2XL<br>(310105-E-XL) |
|                           |

| / |        | I                                                                |                 |
|---|--------|------------------------------------------------------------------|-----------------|
|   |        |                                                                  |                 |
|   |        | Sandwich-Base (mounted under the base board)                     | (300790-E)      |
|   | Usefu  | I in the following situations:                                   |                 |
|   | - with | very sporty shaped car seats, in order to compensate for the rec | ess ther