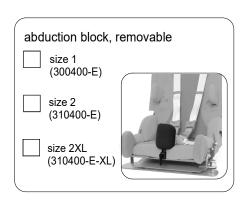

pacity                       | 50 kg      | 50 kg      | 100 kg     |

### common information (standard):



- · seat depht adjustable
- headrest included (longer backrest)
- · upholstery & cover
- backrest angle adjustable
- 5-point-harness with upholstery
- frame to fix a footrest, clamp bow or ISOFIX
- Crash tested according to R129/03
- ISOFIX adapter included
- headrest KICK-BACK included
- trunk supports small, fix, included
- shoulder support included







size 2 black (310000-E3)



size 2XL black (310000-E3)

| belt guide*: |                                                 |
|--------------|-------------------------------------------------|
| LEFT RIGHT   | wider hip cushions (SW -4 cm) (300850-E) If 901 |

\*please choose ONE of them

## fittings for the different needs

















## fittings frame



| size 1 (300105-E)         |
|---------------------------|
|                           |
| size 2 (310105-E)         |
| size 2XL<br>(310105-E-XL) |
|                           |

| / |        | I                                                                |                 |
|---|--------|------------------------------------------------------------------|-----------------|
|   |        |                                                                  |                 |
|   |        | Sandwich-Base (mounted under the base board)                     | (300790-E)      |
|   | Usefu  | I in the following situations:                                   |                 |
|   | - with | very sporty shaped car seats, in order to compensate for the rec | ess th