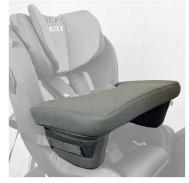

## **ACCESSORIES**

- Thoracic supports
- Abductor block
- Padded tray
- Seat depth adapter
- Belt to connect the chest straps
- Security pad for the buckle
- Seat protection mat