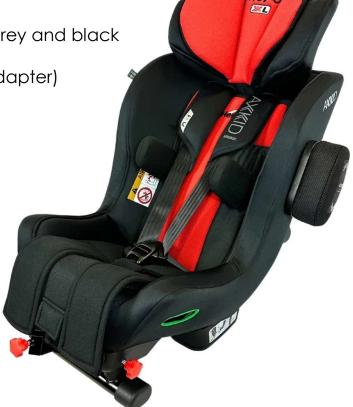

## STANDARD FEATURES

• Available to children from approximately 2 years old

**User height:** From 61 to 125 cm **Crown height:** 48 to 68 cm **User weight:** Up to 36 Kg/5.6 St

• 2 colors available: red and black or grey and black

• Headrest height adjustable

• Seat depth adjustable (seat depth adapter)

Padded five-point harness

Rear-facing position (Only)

• No swivel base is available.